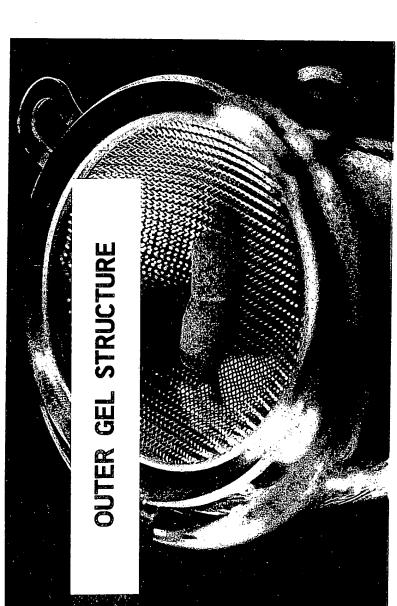

## This Page Is Inserted by IFW Operations and is not a part of the Official Record

## **BEST AVAILABLE IMAGES**

Defective images within this document are accurate representations of the original documents submitted by the applicant.

Defects in the images may include (but are not limited to):

- BLACK BORDERS
- TEXT CUT OFF AT TOP, BOTTOM OR SIDES
- FADED TEXT
- ILLEGIBLE TEXT
- SKEWED/SLANTED IMAGES
- COLORED PHOTOS
- BLACK OR VERY BLACK AND WHITE DARK PHOTOS
- GRAY SCALE DOCUMENTS

## IMAGES ARE BEST AVAILABLE COPY.

As rescanning documents will not correct images, please do not report the images to the Image Problem Mailbox.



TIC.



F16, 1B

INNER GEL STRUCTURE



CAPSULE BEFORE PH 1.6 EXPOSURE

GEL STRUCTURE AFTER pH 1.6 EXPOSURE